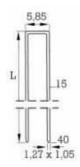

## Pneumatic Stapler Type 90/40-621

**Staples type 90** 

| Description | L = Length |
|-------------|------------|
| Description | mm         |
| 90/15 NK HZ | 15         |
| 90/18 NK HZ | 18         |
| 90/21 NK HZ | 21         |
| 90/25 NK HZ | 25         |
| 90/30 NK HZ | 30         |
| 90/32 NK HZ | 32         |
| 90/35 NK HZ | 35         |
| 90/38 NK HZ | 38         |
| 90/40 NK HZ | 40         |

Other lengths and finishes are also available on request.

BeA Deutschland Befestigungstechnik P.O.Box 14 80 D-22904 Ahrensburg Phone: (04102) 78-0 Fax: (04102) 78-250 www.bea-group.com e-mail: info@bea-group.com