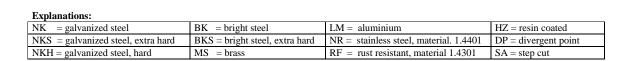

## Pneumatic Stapler Type 90/40-621

**Staples type 90** 

| Description | L = Length |
|-------------|------------|
| Description | mm         |
| 90/15 NK HZ | 15         |
| 90/18 NK HZ | 18         |
| 90/21 NK HZ | 21         |
| 90/25 NK HZ | 25         |
| 90/30 NK HZ | 30         |
| 90/32 NK HZ | 32         |
| 90/35 NK HZ | 35         |
| 90/38 NK HZ | 38         |
| 90/40 NK HZ | 40         |