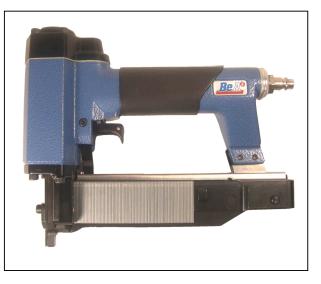

## **Pneumatic Stapler Type 90/40-621**

The BeA 90/40-621 is a light-weight, well balanced tool which operates quietly and efficiently while driving narrow crown staples type 90 up to 40mm. The compact design allows the tool to be used even in hard to reach areas. The narrow nose makes the 90/40-621 the ideal tool for interior construction.

## **Popular applications:**

Bag closure, tagging, packaging, automotive,

| Bag closure, tagging, packaging, automotive, shoe, industry, art & crafts, light assembly. | Width:               | 221 mm<br>57 mm          |
|--------------------------------------------------------------------------------------------|----------------------|--------------------------|
|                                                                                            | Height:              | 198 mm                   |
| Technical data                                                                             |                      |                          |
| Type description:                                                                          | 90/40-621            | 90/40-621                |
|                                                                                            | Standard             | Single actuation         |
| Article code:                                                                              | 12000230             | 12000407                 |
| Magazine type :                                                                            | Top loader           | Top loader               |
| Fastener type:                                                                             | Contact actuation    | Single actuation         |
| Magazine capacity:                                                                         | Type 90              | Type 90                  |
| Fasteners per strip:                                                                       | 125                  | 125                      |
| Operating pressure:                                                                        | 1 x 100              | 1 x 100                  |
| Max. operating pressure:                                                                   | 6 – 8 bar            | 6 – 8 bar                |
| Air consumption/operation:                                                                 | 8 bar                | 8 bar                    |
| Trigger frequency:                                                                         | 0.9 litres / 6 bar   | 0.9 litres / 6 bar       |
| Inner hose diameter:                                                                       | Ø 9 mm LW recommende | ed Ø 9 mm LW recommended |
| Emission sound pressure level at the workstation:                                          | L pA, 1s, d= 79 dB   | L pA, 1s, d= 79 dB       |
| Single-shot emission sound pressure level:                                                 | L WA, 1 s,d= 87 dB   | L WA, 1 s,d= 87 dB       |
| Weight:                                                                                    | 1.34 kg              | 1.34 kg                  |