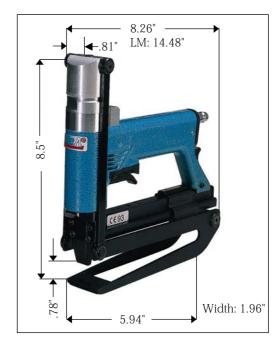

## Pneumatic Plier 95/16-418

The BeA Pneumatic Plier 95/16-418 clinches various materials securely with staples from 1/4" to 5/8" in length. The pressure of the clinching jaw is controlled so that the work material is gently pressed against prior to the staple being driven. The throat depth of 5.9" allows fastening even in hard to reach areas. This tool is also available a long-magazine.

### **Technical Data**

| 95/16-418                      | 95/16-418 L                                                                                               |  |
|--------------------------------|-----------------------------------------------------------------------------------------------------------|--|
| Standard                       | Long-magazine                                                                                             |  |
| 12000060                       | 12000061                                                                                                  |  |
| bottom loading                 | bottom loading                                                                                            |  |
| 95                             | 95                                                                                                        |  |
| 114                            | 214                                                                                                       |  |
| 1 x 100                        | 2 x 100                                                                                                   |  |
| 75-90 P.S.I.                   | 75-90 P.S.I.                                                                                              |  |
| 90 P.S.I.                      | 90 P.S.I.                                                                                                 |  |
| .024 cu. ft./cycle @ 90 P.S.I. | .024 cu. ft./cycle @ 90 P.S.I.                                                                            |  |
| ø 3/8"                         | ø 3/8"                                                                                                    |  |
| 3.08 lbs.                      | 3.61 lbs.                                                                                                 |  |
|                                | Standard 12000060 bottom loading 95 114 1 x 100 75-90 P.S.I. 90 P.S.I024 cu. ft./cycle @ 90 P.S.I. ø 3/8" |  |