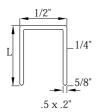

## Fastener type 95

| Description | L = Length |  |
|-------------|------------|--|
|             | in.        |  |
| 95/06 NK    | 1/4"       |  |
| 95/08 NK    | 5/16"      |  |
| 95/10 NK    | 3/8"       |  |
| 95/12 NK    | 1/2"       |  |
| 95/14 NK    | 9/16"      |  |
| 95/16 NK    | 5/8"       |  |