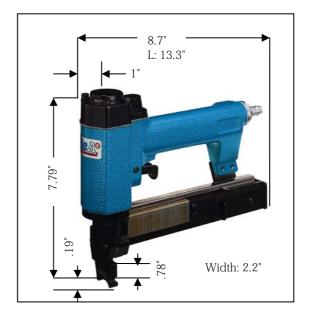

# Pneumatic Stapler 92/32-612

The compact and well-balanced BeA 92/32-612 is a powerful tool that produces very low noise levels. Its main applications are door and window manufacturing and case goods assembly The available long magazine version makes the tool even more versatile.

#### **Technical Data**

| Model:                                   | <b>92/32-612</b><br>Standard   | <b>92/32-612 L</b><br>Long-magazine |
|------------------------------------------|--------------------------------|-------------------------------------|
| Part number:                             | 12000210                       | 12000211                            |
| Loading type:                            | top loading                    | top loading                         |
| Fastener type:                           | 92                             | 92                                  |
| Magazine capacity:                       | 125                            | 215                                 |
| Standard load, strips x fasteners/strip: | 1 x 100                        | 2 x 100                             |
| Working pressure:                        | 90 - 120 P.S.I.                | 90-120 P.S.I.                       |
| Maximum air pressure:                    | 120 P.S.I.                     | 120P.S.I.                           |
| Air consumption:                         | .035 cu. ft./cycle @ 90 P.S.I. | .035 cu. ft./cycle @ 90 P.S.I.      |
| Recommended hose I.D.:                   | ø 3/8"                         | ø 3/8"                              |
| Weight:                                  | 3.24 lbs.                      | 3.94 lbs.                           |