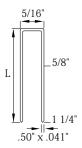

### Staple type 92

| Description | L = Length |  |
|-------------|------------|--|
| 92/28 NK HZ | 1 1/8"     |  |
| 92/32 NK HZ | 1 1/4"     |  |

Other lengths and finishes are also available on request.