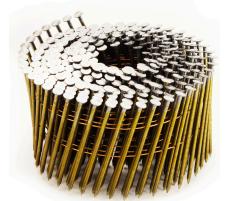

### Coil nails BDC

BDC: 45 - 70 mm

| BDC nails | = wire welded coil nails |
|-----------|--------------------------|
| Width     | 2.3 - 2.9 mm             |
| Length    | 45 - 70 mm               |

| Material           | BK = steel, bright                                  |
|--------------------|-----------------------------------------------------|
|                    | NK = steel, electro galvanized                      |
|                    | RF = stainless steel, comparable to material 1.4301 |
|                    | NR = stainless steel, comparable to material 1.4401 |
|                    | FV = steel, hot dipped galvanized                   |
| Surface properties | Smooth                                              |
|                    | Ring shank                                          |
|                    | Screw shank                                         |
| Nail heads         | Flat head                                           |
|                    | Dome head                                           |
|                    | Pozi head                                           |
|                    | Torx head                                           |