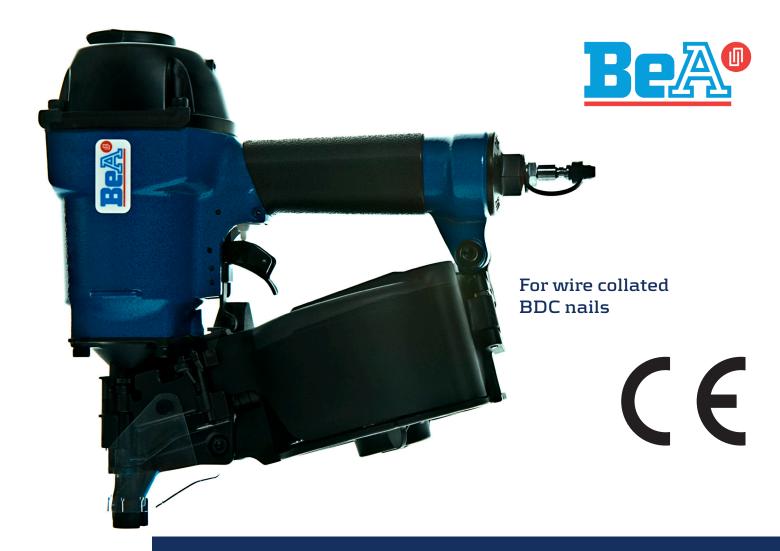

# BeA Pneumatic Nailer 730 DC

For nails: BDC 2.3 - 2.9 mm in the lengths of 45 - 70 mm

- Extremely powerful and sturdy
- Ergonomic handgrip, operator friendly
- Dust and dirt protection
- Reinforced nose piece
- Adjustable coil nail support (metal)
- Thread for mounting
- Tool body protection

# **BeA 730 DC**

### Jerr i Jo De

Technical Data

| Article code                                     | 12100490                                                                                                       |
|--------------------------------------------------|----------------------------------------------------------------------------------------------------------------|
| EAN code                                         |                                                                                                                |
| Magazine type                                    | Top loader                                                                                                     |
| Weight                                           | 3.8 kg                                                                                                         |
| Dimensions in mm                                 | L 307, H 317, B 131                                                                                            |
| Safety system                                    | Contact actuation                                                                                              |
| Fastener type                                    | Type BDC                                                                                                       |
| Magazine capacity                                | max. 250 – 300 nails                                                                                           |
| Operating pressure                               | 5 - 8 bar                                                                                                      |
| Max operating pressure                           | 8 bar                                                                                                          |
| Air consumption/operation                        | 2.75 litre / 6 bar                                                                                             |
| Inner hose diameter                              | 9 mm recommended                                                                                               |
| Emission sound pressure level at the workstation | L <sub>pA, 1s, d</sub> = 102.8 dB                                                                              |
| Single shot emission sound pressure level        | L <sub>WA, 1s, d</sub> = 107.8 dB                                                                              |
| Vibration level as per ISO 8662-11 is 2.68 m/s². |                                                                                                                |
| Accessories                                      | Sturdy case, Operating instructions, spare parts list, service instructions, allen wrench, oil, safety glasses |