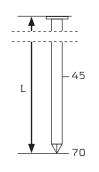

### Coil nails BDC

BDC: 45 - 70 mm

| BDC nails | = wire welded coil nails |
|-----------|--------------------------|
| Width     | 2.3 - 2.9 mm             |
| Length    | 45 - 70 mm               |

| Material           | BK = steel, bright                                  |
|--------------------|-----------------------------------------------------|
|                    | NK = steel, electro galvanized                      |
|                    | RF = stainless steel, comparable to material 1.4301 |
|                    | NR = stainless steel, comparable to material 1.4401 |
|                    | FV = steel, hot dipped galvanized                   |
| Surface properties | Smooth                                              |
|                    | Ring shank                                          |
|                    | Screw shank                                         |
| Nail heads         | Flat head                                           |
|                    | Dome head                                           |
|                    | Pozi head                                           |
|                    | Torx head                                           |