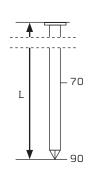

#### EPAL Nails BDC

EPAL nails BDC: 70 + 90mm

| BDC nails                                    | = wire welded coil nails |
|----------------------------------------------|--------------------------|
| Width                                        | 3.4 / 4.0 mm             |
| Length                                       | 70 and 90 mm             |
|                                              |                          |
| Material                                     | BK = steel, bright       |
| Surface properties                           | Ring shank               |
| Certified by the European Pallet Association |                          |