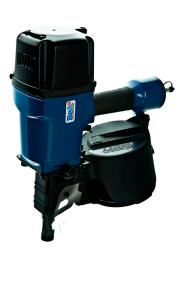

# BeA Pneumatic Nailer 102 DC EPAL

For nails: EPAL nails 70 and 90 mm

- Extremely powerful and sturdy
- Integrated sound absorption
- Ergonomic handgrip, operator friendly
- Dust and dirt protection
- Second handgrip
- Reinforced nose piece
- Adjustable coil nail support (metal)
- Thread for mounting
- Tool body protection

## Technical Data

| Article code                                     | 12100468                                                                                                  |
|--------------------------------------------------|-----------------------------------------------------------------------------------------------------------|
| EAN code                                         | 4045759048442                                                                                             |
| Magazine type                                    | Top loader                                                                                                |
| Weight                                           | 5.25 kg                                                                                                   |
| Dimensions in mm                                 | L 338, H 418, B 153                                                                                       |
| Safety system                                    | Contact actuation                                                                                         |
| Fastener type                                    | Type EPAL coil nails                                                                                      |
| Magazine capacity                                | max. 150 – 300 nails                                                                                      |
| Operating pressure                               | 5 - 8 bar                                                                                                 |
| Max operating pressure                           | 8 bar                                                                                                     |
| Air consumption/operation                        | 5.38 litre / 6 bar                                                                                        |
| Inner hose diameter                              | 9 – 10 mm recommended                                                                                     |
| Emission sound pressure level at the workstation | L <sub>pA, 1s, d</sub> = 97.4 dB                                                                          |
| Single shot emission sound pressure level        | L <sub>WA, 1s, d = 98.0 dB</sub>                                                                          |
| Vibration level as per ISO 8662-11 is 5.35 m/s². |                                                                                                           |
| Accessories                                      | Operating instructions, spare parts list,<br>service instructions, allen wrenches, oil,<br>safety glasses |