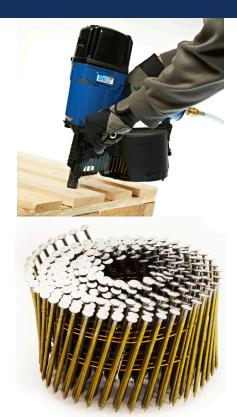

**Applications** Specially for EPAL pallets

#### EPAL Nails BDC

EPAL nails BDC: 70 + 90mm

| BDC nails                                    | = wire welded coil nails |
|----------------------------------------------|--------------------------|
| Width                                        | 3.4 / 4.0 mm             |
| Length                                       | 70 and 90 mm             |
|                                              |                          |
| Material                                     | BK = steel, bright       |
| Surface properties                           | Ring shank               |
| Certified by the European Pallet Association |                          |